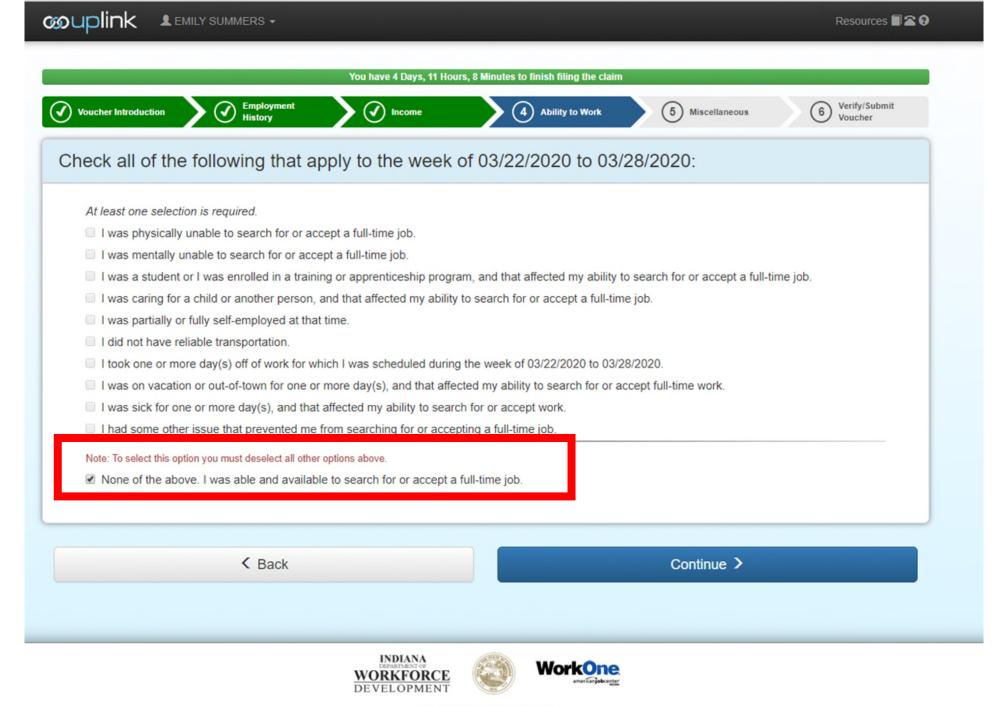

This are the answer the <u>KEY QUESTIONS</u> to ensure a smooth voucher approval process. Some questions were left off since some people may be still collecting Social Security Benefits, Self Employed, still working Part Time jobs besides FCA to document to the State.