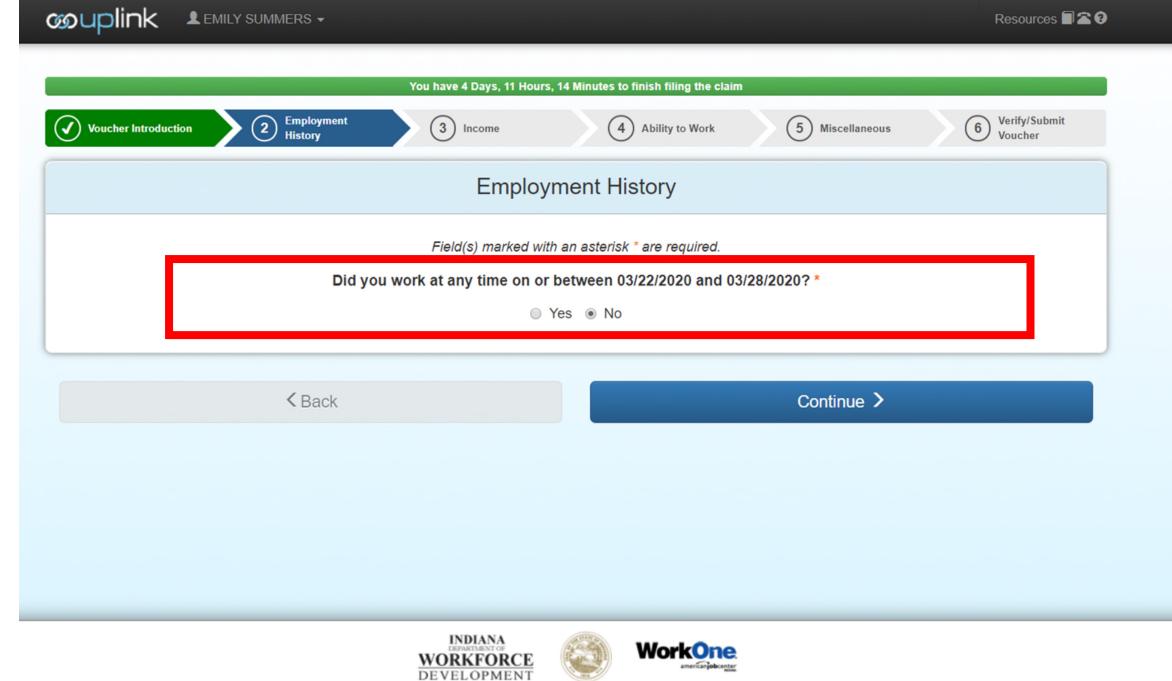

This are the answer the <u>KEY QUESTIONS</u> to ensure a smooth voucher approval process. Some questions were left off since some people may be still collecting Social Security Benefits, Self Employed, still working Part Time jobs besides FCA to document to the State.