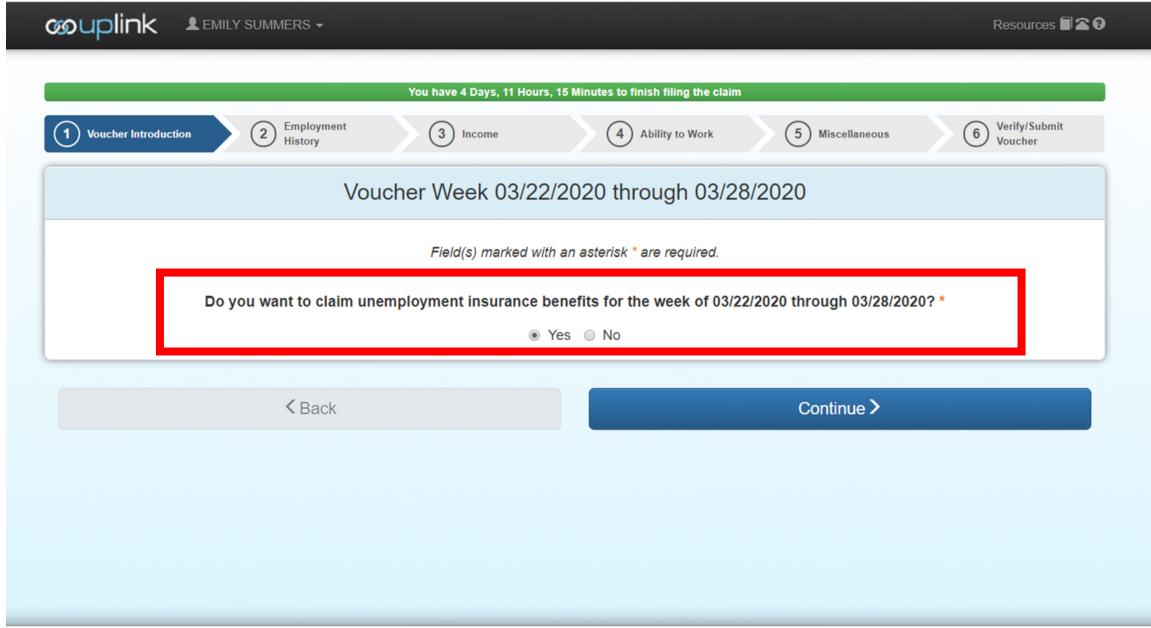

## Voucher Filing

↑ Home / Voucher Filing

File Your Weekly Voucher for Unemployment Insurance Benefits

You have until 8:59 p.m. on the Saturday after the last day in a voucher week to submit a timely voucher for unemployment insurance benefits. For example, if you wish to claim unemployment insurance benefits for the week of Sunday, January 15th, through Saturday, January 21st, you must submit your voucher no later than 8:59 p.m. on Saturday, January 28th. Failure to submit your voucher on time may affect your benefits. If you appealed a denial of your benefits, you must continue to submit timely vouchers during the appeal process. A late voucher filing is allowed only when the Department determines that good cause existed for you to file the voucher late.

Field(s) marked with an asterisk \* are required.

 Select the week for which you would like to file. \*

 (Only one week may be selected at a time)

 03/22/2020 - 03/28/2020

| <mark>‱uplink ≗</mark> ≞ | MILY SUMMERS -        |                              |                                    |                 | Resources 🗐 🕿 🕄            |
|--------------------------|-----------------------|------------------------------|------------------------------------|-----------------|----------------------------|
|                          |                       | You have 4 Days, 11 Hours, 1 | 3 Minutes to finish filing the cla | im              |                            |
| Voucher Introduction     | Employment<br>History | 3 Income                     | 4 Ability to Work                  | 5 Miscellaneous | 6 Verify/Submit<br>Voucher |
|                          |                       | Self-Employme                | ent Compensatior                   | ו               |                            |
|                          |                       | Field(s) marked with         | an asterisk * are required.        |                 |                            |
|                          | ,                     | compensation for self-emp    | es ⊛ No                            |                 |                            |
|                          | < Back                |                              |                                    | Continue >      |                            |
|                          |                       |                              |                                    |                 |                            |
|                          |                       |                              |                                    |                 |                            |
|                          |                       |                              |                                    |                 |                            |