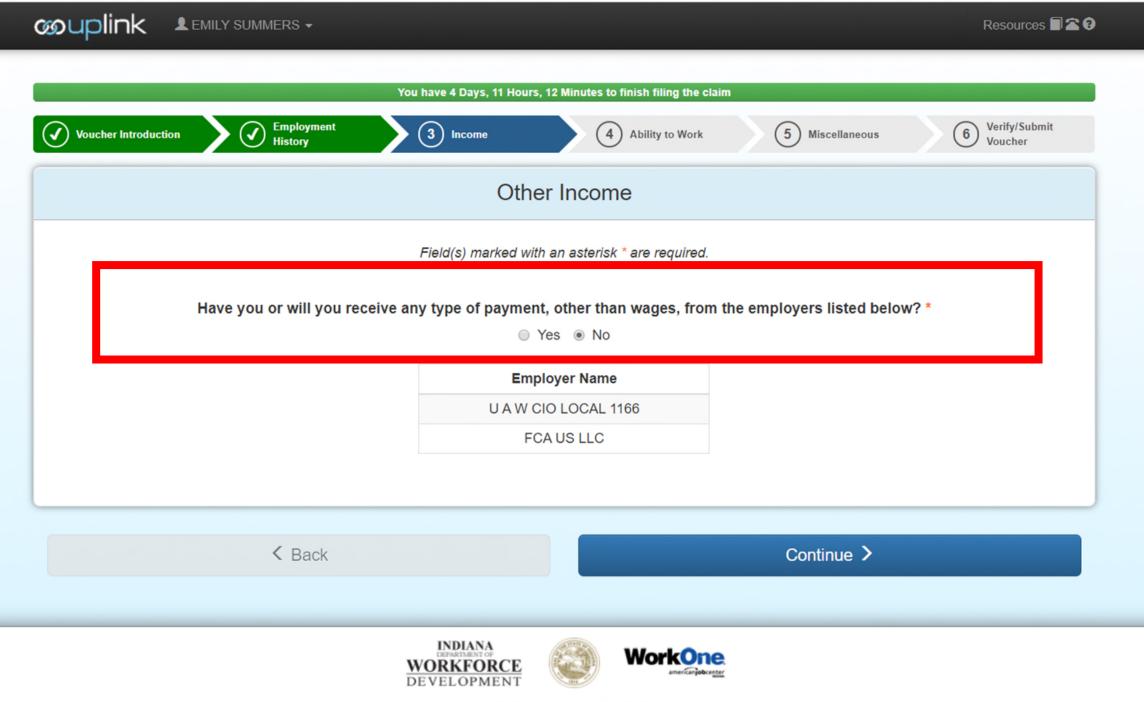

This are the answer the <u>KEY QUESTIONS</u> to ensure a smooth voucher approval process. Some questions were left off since some people may be still collecting Social Security Benefits, Self Employed, still working Part Time jobs besides FCA to document to the State.